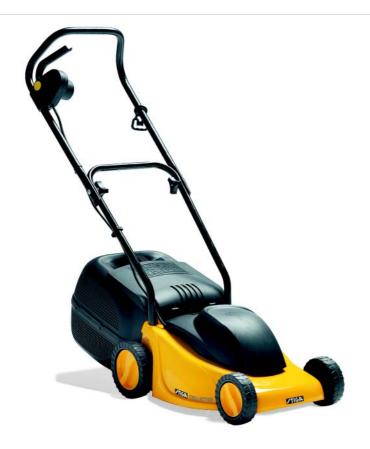

## Stiga Collector 35 El

A silent electric lawnmower with low weight that cuts and collects with an excellent performance.

The weight is only 11 kg.

Equipped with a 1 100-watt motor. Cutting width is 33 cm.

## **ELECTRIC**

**COLLECTOR 35 EL** 

## Collector 35 EI (23-4179-12)

## **ENGINE**

| ENGINE                    |                                                 |
|---------------------------|-------------------------------------------------|
| Power                     | 1 100 W, 230 V                                  |
| Safety brake              | Motor brake stops blade within 3 sec.           |
| Number of revolutions     | 2800 rpm                                        |
| Self propelled            | No                                              |
| WHEELS                    |                                                 |
| Type of wheels            | Wheels with bushings                            |
| Wheel size                | Front 130 mm. Rear 160 mm                       |
| CUTTING INFORMATION       |                                                 |
| Type of cutting system    | Collecting                                      |
| Cutting heights           | 3 heights, 25-55 mm                             |
| Cutting width             | 33 cm                                           |
| Cutting height adjustment | Individual by bolt screwed into a steel shield. |
| CONTROLS                  |                                                 |
| Handlebar                 | Ergo handle                                     |
| Type of switch            | Two-step security switch                        |
| COLOUR & MATERIAL         |                                                 |
| Material of chassis       | High impact polypropylene deck                  |
| MEASURES & WEIGHT         |                                                 |
| Weight                    | 11 kg                                           |
| Package size WxHxL        | 390x330x590 mm                                  |
| Collector, volume         | 27 I                                            |
| Collector, type           | High impact plastic (PP) bag                    |
| OTHER FACTS               |                                                 |
| EAN bar code              | 7313322300646                                   |
|                           |                                                 |